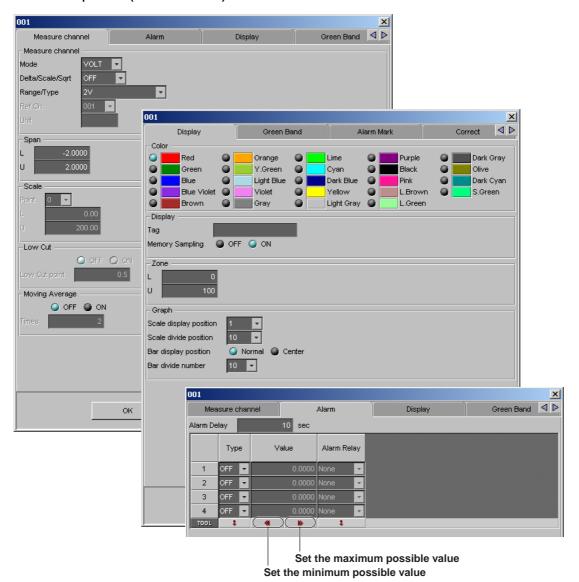

#### Page 3-5 to 3-9 "3.3 Creating and Editing Hardware Setup Data"

Note that all of the blue explanatory text has been changed to black text.

#### Page 3-6 Addition to "3.3 Creating and Editing Hardware Setup Data"

Channel setup screen (Measure channel)