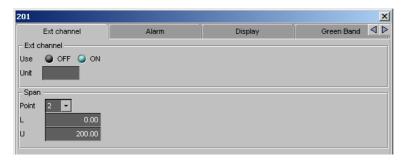

# **Notice of Alterations**

# User's Manual

# DXA120 DAQSTANDARD for DXAdvanced

Please note the following alterations to the IM 04L41B01-61E.

#### Page 3-5 to 3-9 "3.3 Creating and Editing Hardware Setup Data"

Note that all of the blue explanatory text has been changed to black text.

#### Page 3-6 Addition to "3.3 Creating and Editing Hardware Setup Data"

Channel setup screen (Measure channel)



### Channel setup screen (Math channel)

Clicking here and selecting the list of operators switches the display

Select arbitrary channels from the measure channel, Math channel, and Ext channel tab pages, then select arbitrary operators to create an expression.



## Channel setup screen (Ext channel)