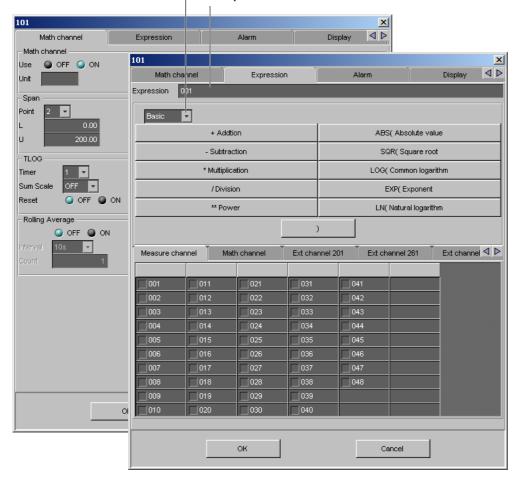

### Channel setup screen (Math channel)

Clicking here and selecting the list of operators switches the display

Select arbitrary channels from the measure channel, Math channel, and Ext channel tab pages, then select arbitrary operators to create an expression.